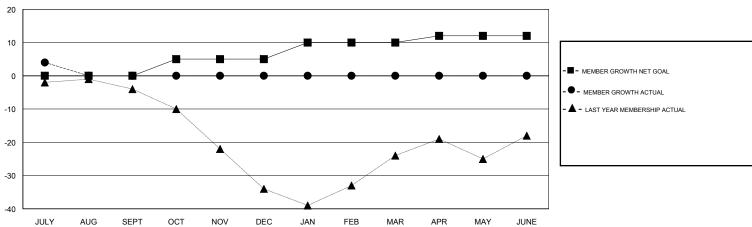

## GOALS AND ACTUAL MEMBERS CUMULATIVE

| DROPPED CLUBS: 0  DROPPED MEMBERS |    | 6 CLUBS OF 38 ADDED 1 OR MORE<br>NEW MEMBERS | GENDER DISTRIBUTION  MALE 1,154 (80.53%)  FEMALE 279 (19.47%)  Women Percentage Fiscal Year Goal: 19% |     |
|-----------------------------------|----|----------------------------------------------|-------------------------------------------------------------------------------------------------------|-----|
| DECEASED                          | 1  | CLICK HERE FOR CUMULATIVE  MEMBERSHIP DATA   | TOTAL FAMILY UNIT MEMBERS                                                                             | 218 |
| CLUB CANCELLED                    | 0  |                                              |                                                                                                       | 440 |
| OTHER                             | 11 |                                              | FAMILY MEMBERS PAYING HALF DUES                                                                       | 112 |
| TOTAL                             | 12 |                                              |                                                                                                       |     |